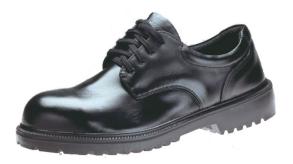

## King Executive Safety Shoes - KJ404SX

Rating: Not Rated Yet

Price:

Variant price modifier:

Base price with tax:

Price with discount:

Salesprice with discount:

Sales price:

Sales price without tax:

Discount:

Tax amount:

Ask a question about this product

Manufacturer: Kings

Description

Color : Black

Size : 4 - 13

Sole Construction : Single Density polyurethane outsolde

Steel toecap : Available (optional)

Steel midsole : Not available

Available as uniform shoes without steel toecap

## **Upper Construction**

Upper Material : Smooth full grain leather upper

Lining : Taibrelle lining

Insole Board : Non-woven fiber insole board

insole : Full length EVA foam inside for uniform shoes & half length EVA foam insole for safety shoes