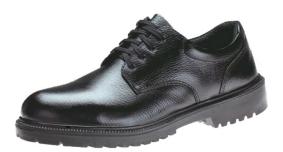

## King Executive Safety Shoes - KJ404SZ

Rating: Not Rated Yet

Price:

Variant price modifier:

Base price with tax:

Price with discount:

Salesprice with discount:

Sales price:

Sales price without tax:

Discount:

Tax amount:

Ask a question about this product

Manufacturer: Kings

Description

Color : Black

Size : 4 - 13

Sole Construction : Single Density polyurethane outsolde

Steel toecap : Available (optional)

Steel midsole : Not available

Available as uniform shoes without steel toecap

## **Upper Construction**

Upper Material : Tango print leather upper

Lining : Taibrelle lining

Insole Board : Non-woven fiber insole board

insole : Full length EVA foam inside for uniform shoes & half length EVA foam insole for safety shoes