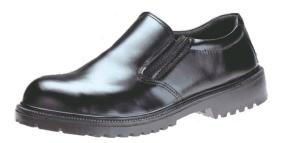

## King Executive Safety Shoes - KJ424SX

Rating: Not Rated Yet

Price:

Variant price modifier:

Base price with tax:

Price with discount:

Salesprice with discount:

Sales price:

Sales price without tax:

Discount:

Tax amount:

Ask a question about this product

Manufacturer: Kings

Description

Color : Black

Size : 4 - 13

Sole Construction : Single Density polyurethane outsolde

Steel toecap : Available (optional)

Steel midsole : Not available

Available as uniform shoes without steel toecap

## **Upper Construction**

Upper Material : Smooth full grain leather upper

Lining : Taibrelle lining

Insole Board : Non-woven fiber insole board

insole : Full length EVA foam inside for uniform shoes & half length EVA foam insole for safety shoes