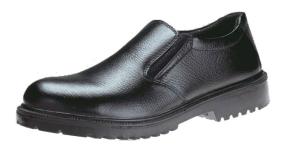

## King Executive Safety Shoes - KJ424SZ

Rating: Not Rated Yet

Price:

Variant price modifier:

Base price with tax:

Price with discount:

Salesprice with discount:

Sales price:

Sales price without tax:

Discount:

Tax amount:

Ask a question about this product

Manufacturer: Kings

Description

Color : Black

Size : 4 - 13

Sole Construction : Single Density polyurethane outsolde

Steel toecap : Available (optional)

Steel midsole : Not available

Available as uniform shoes without steel toecap

## **Upper Construction**

Upper Material : Smooth full grain leather upper

Lining : Taibrelle lining

Insole Board : Non-woven fiber insole board

insole : Full length EVA foam inside for uniform shoes & half length EVA foam insole for safety shoes