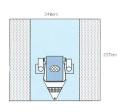

## Drape features:

- Absorbent impervious fabric (46x72cm)
- Attached with tying string fluid collection pouch and IGS covers
- Fenestration with full incise (18x27cm)
- Cord/tube holders