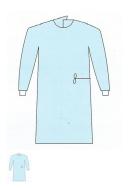

## Surgical Gowns - Softesse Material

| Rating: Not Rated Yet<br><b>Price:</b><br>Variant price modifier: |
|-------------------------------------------------------------------|
| Base price with tax:                                              |
| Price with discount:                                              |
| Salesprice with discount:                                         |
| Sales price:                                                      |
| Sales price without tax:                                          |
| Discount:                                                         |
| Tax amount:                                                       |
| Ask a question about this product                                 |
| Manufacturer: hopes                                               |

| Description Cat. Code | Description                          | Qty. / Ctn. |
|-----------------------|--------------------------------------|-------------|
| SG-002Ma              | 1 Non-reinforced gown, Length 110cm, | 25pcs       |
|                       | Medium                               |             |
|                       | 2 OT Towels                          |             |
| SG-003La              | 1 Non-reinforced gown, Length 120cm, | 25pcs       |
|                       | Large                                |             |
|                       | 2 OT Towels                          |             |
| SG-004XLa             | 1 Non-reinforced gown, Length 130cm, | 25pcs       |
|                       | X-Large                              |             |
|                       | 2 OT Towels                          |             |
| SG-005XXLa            | 1 Non-reinforced gown, Length 140cm, | 20pcs       |
|                       | XX-Large                             |             |
|                       | 2 OT Towels                          |             |

## Gown features:

- Softesse (Repellent) materialSterile back